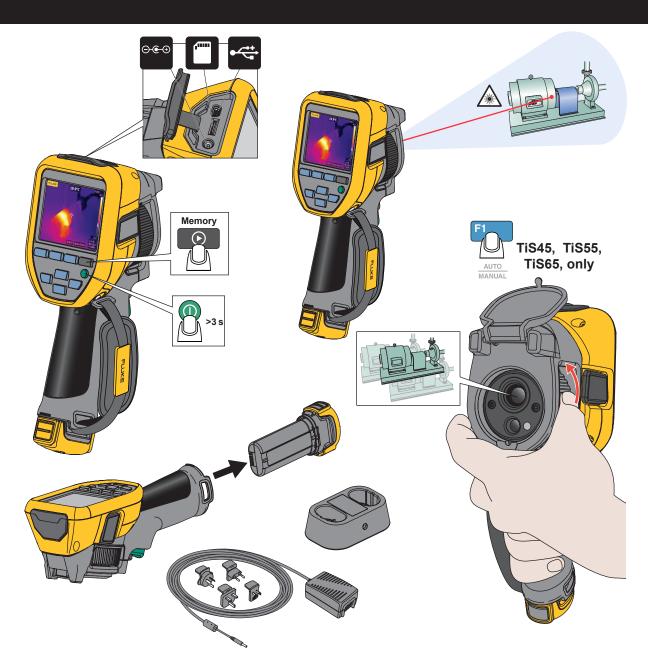

# TiS10, TiS20, TiS40, TiS45 TiS50, TiS55, TiS60, TiS65

# **Performance Series Thermal Imager**