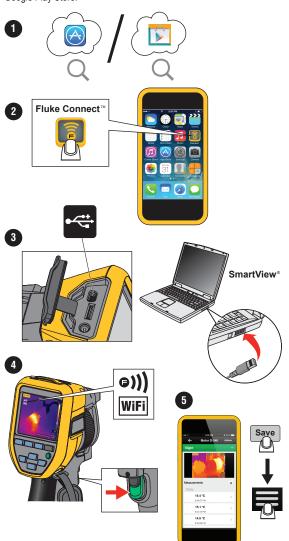

#### Fluke Connect ™

To download the Fluke Connect  $^{\text{TM}}$  mobile software app, go to iTunes or Google Play Store.

To view, print, or download the latest manual or supplement, visit us.fluke.com/usen/support/manuals.

To download SmartView® software visit www.fluke.com/smartviewdownload.

Consult user documentation.